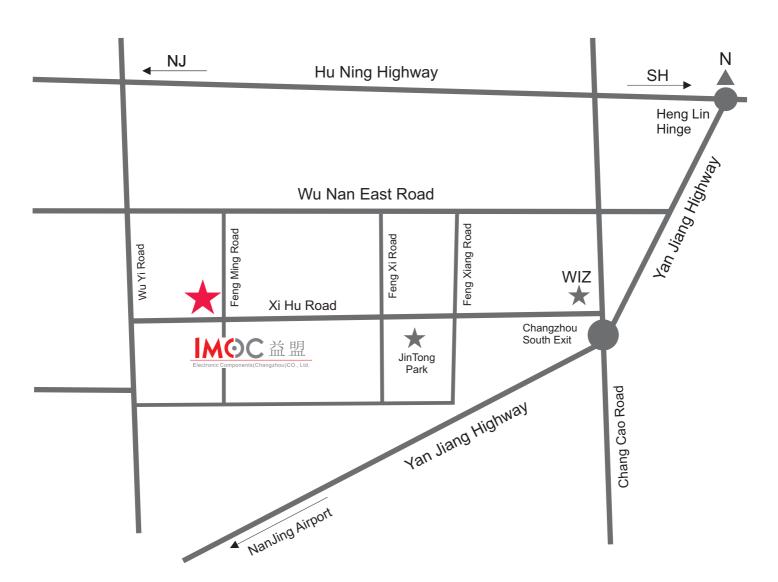

## **Direction Guide:**

Please drive from HuNing Highway to YanJiang Highway → take "Changzhou South" Exit → then turn North, get into XiHu Road by the left → you will see Wujin Industrial Zone (WIZ), JinTon Industrial Park → drive to the West along XiHu Road → following this road around 2 km (at No.3 traffic light) and at the right side you will see **IMOC Electronic** Components (Changzhou) Co., Ltd.